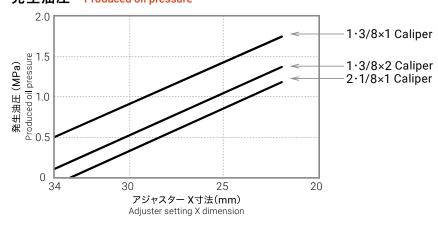

|
| 供給吸引電圧(V)   | Pickup voltage             | DC150~210                                                    |
| 供給保持電圧 (V)  | Holding voltage            | DC20~31                                                      |
| 消費電力 (W)    | Power consumption          | 17 (DC31Vで連続保持) (Conduction continuously at DC31V)           |
| 定 格         | Duty rate                  | 360Cycle/h・50%ED、または連続通電保持 or continuously keeping duty rate |
| 必要電源容量 (VA) | Necessary power capacity   | 1495                                                         |
| 適用電源 BOX    | Suitable power supply box  | AP-2403                                                      |
| 質量 (kg)     | Mass                       | 15.5                                                         |

#### 発生油圧 Produced oil pressure