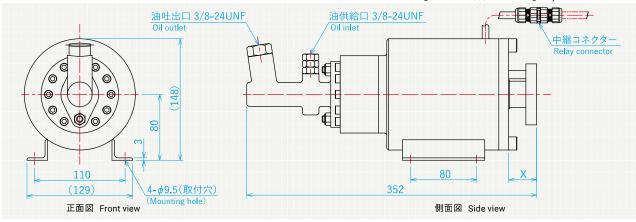

## 寸法図 Dimensional drawing

全イーブースタ共通「ケーブル長さ600mm中継コネクター付属」 Length of cable: 600mm including relay connector