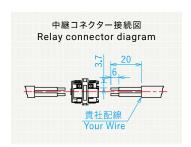

## 寸法図 Dimensional drawing

全イーブースタ共通「ケーブル長さ600mm中継コネクター付属」 Length of cable: 600mm including relay connector